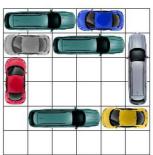

This puzzle requires 6 moves.

This puzzle requires 6 moves.

This puzzle requires 6 moves.

This puzzle requires 7 moves.

All Rights Reserved

http://www.dr- mikes- math- games- for- kids.com/

This puzzle requires 7 moves.