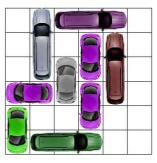

This puzzle requires 6 moves.

This puzzle requires 6 moves.

This puzzle requires 6 moves.

This puzzle requires 7 moves.

All Rights Reserved

http://www.dr- mikes- math- games- for- kids.com/

This puzzle requires 7 moves.