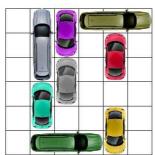

This puzzle requires 6 moves.

This puzzle requires 6 moves.

This puzzle requires 6 moves.

This puzzle requires 7 moves.

All Rights Reserved

http://www.dr- mikes- math- games- for- kids.com/

This puzzle requires 7 moves.