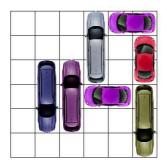

This puzzle requires 6 moves.

This puzzle requires 6 moves.

This puzzle requires 6 moves.

This puzzle requires 7 moves.

All Rights Reserved

http://www.dr- mikes- math- games- for- kids.com/

This puzzle requires 7 moves.