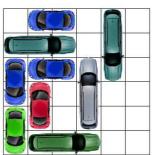

This puzzle requires 13 moves.

This puzzle requires 13 moves.

This puzzle requires 13 moves.

All Rights Reserved

http://www.dr- mikes- math- games- for- kids.com/

This puzzle requires 13 moves.

This puzzle requires 13 moves.