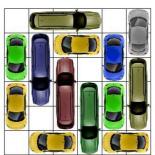

This puzzle requires 13 moves.

This puzzle requires 13 moves.

This puzzle requires 13 moves.

All Rights Reserved

http://www.dr- mikes- math- games- for- kids.com/

This puzzle requires 13 moves.

This puzzle requires 13 moves.