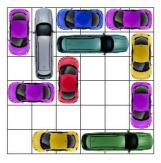

All Rights Reserved

http://www.dr- mikes- math- games- for- kids.com/

This puzzle requires 13 moves.

This puzzle requires 13 moves.

This puzzle requires 13 moves.

This puzzle requires 13 moves.

This puzzle requires 13 moves.