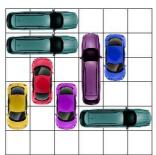

This puzzle requires 13 moves.

This puzzle requires 13 moves.

This puzzle requires 13 moves.

This puzzle requires 13 moves.

This puzzle requires 13 moves.

This puzzle requires 13 moves.

This puzzle requires 13 moves.