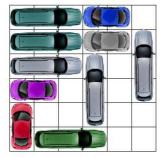

This puzzle requires 13 moves.

This puzzle requires 13 moves.

This puzzle requires 13 moves.

This puzzle requires 13 moves.

All Rights Reserved

http://www.dr- mikes- math- games- for- kids.com/

This puzzle requires 13 moves.