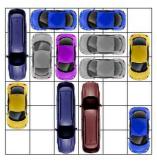

This puzzle requires 14 moves.

This puzzle requires 14 moves.

This puzzle requires 14 moves.

This puzzle requires 14 moves.

This puzzle requires 14 moves.

This puzzle requires 14 moves.

This puzzle requires 14 moves.

All Rights Reserved

http://www.dr- mikes- math- games- for- kids.com/

This puzzle requires 14 moves.

This puzzle requires 14 moves.

This puzzle requires 14 moves.

This puzzle requires 14 moves.

This puzzle requires 14 moves.