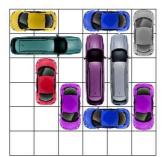

This puzzle requires 13 moves.

This puzzle requires 13 moves.

This puzzle requires 13 moves.

This puzzle requires 13 moves.

All Rights Reserved

http://www.dr- mikes- math- games- for- kids.com/

This puzzle requires 13 moves.