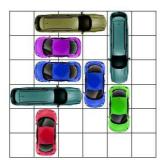

This puzzle requires 13 moves.

This puzzle requires 13 moves.

This puzzle requires 13 moves.

This puzzle requires 13 moves.

All Rights Reserved

http://www.dr- mikes- math- games- for- kids.com/

This puzzle requires 13 moves.

This puzzle requires 13 moves.

This puzzle requires 13 moves.

This puzzle requires 13 moves.

This puzzle requires 13 moves.

This puzzle requires 13 moves.

This puzzle requires 13 moves.

This puzzle requires 13 moves.

All Rights Reserved

http://www.dr- mikes- math- games- for- kids.com/

This puzzle requires 13 moves.

This puzzle requires 13 moves.

This puzzle requires 13 moves.

This puzzle requires 13 moves.

This puzzle requires 13 moves.