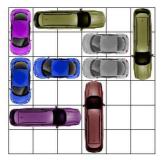

This puzzle requires 13 moves.

This puzzle requires 13 moves.

This puzzle requires 13 moves.

This puzzle requires 13 moves.

All Rights Reserved

http://www.dr- mikes- math- games- for- kids.com/

This puzzle requires 13 moves.

This puzzle requires 13 moves.

This puzzle requires 13 moves.

This puzzle requires 13 moves.

This puzzle requires 13 moves.

This puzzle requires 13 moves.

This puzzle requires 13 moves.

This puzzle requires 13 moves.