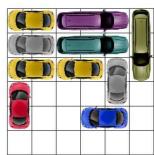

This puzzle requires 13 moves.

This puzzle requires 13 moves.

This puzzle requires 13 moves.

All Rights Reserved

http://www.dr- mikes- math- games- for- kids.com/

This puzzle requires 13 moves.

This puzzle requires 13 moves.