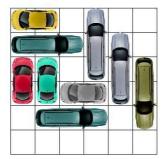

This puzzle requires 13 moves.

This puzzle requires 13 moves.

This puzzle requires 13 moves.

This puzzle requires 13 moves.

This puzzle requires 13 moves.

This puzzle requires 13 moves.

This puzzle requires 13 moves.