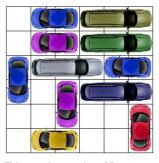

This puzzle requires 13 moves.

This puzzle requires 13 moves.

This puzzle requires 13 moves.

This puzzle requires 13 moves.

This puzzle requires 13 moves.

This puzzle requires 13 moves.

All Rights Reserved

http://www.dr- mikes- math- games- for- kids.com/

This puzzle requires 13 moves.

This puzzle requires 13 moves.

This puzzle requires 13 moves.

This puzzle requires 13 moves.

This puzzle requires 13 moves.

This puzzle requires 13 moves.

This puzzle requires 14 moves.