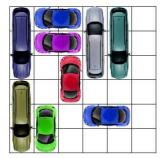

This puzzle requires 13 moves.

This puzzle requires 13 moves.

This puzzle requires 13 moves.

This puzzle requires 13 moves.

All Rights Reserved

http://www.dr- mikes- math- games- for- kids.com/

This puzzle requires 13 moves.

This puzzle requires 13 moves.

This puzzle requires 13 moves.

This puzzle requires 13 moves.

This puzzle requires 13 moves.

This puzzle requires 13 moves.

This puzzle requires 13 moves.

This puzzle requires 13 moves.