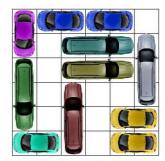

This puzzle requires 13 moves.

This puzzle requires 13 moves.

This puzzle requires 13 moves.

All Rights Reserved

http://www.dr- mikes- math- games- for- kids.com/

This puzzle requires 13 moves.

This puzzle requires 13 moves.