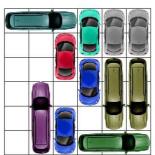

This puzzle requires 14 moves.

This puzzle requires 14 moves.

This puzzle requires 14 moves.

This puzzle requires 14 moves.

All Rights Reserved

http://www.dr- mikes- math- games- for- kids.com/

This puzzle requires 14 moves.

This puzzle requires 14 moves.

This puzzle requires 14 moves.

This puzzle requires 14 moves.

This puzzle requires 14 moves.

This puzzle requires 14 moves.

This puzzle requires 14 moves.

This puzzle requires 14 moves.

All Rights Reserved

http://www.dr- mikes- math- games- for- kids.com/

This puzzle requires 14 moves.

This puzzle requires 14 moves.

This puzzle requires 14 moves.

This puzzle requires 14 moves.

This puzzle requires 14 moves.