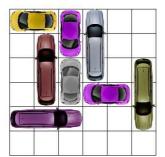

This puzzle requires 13 moves.

This puzzle requires 13 moves.

This puzzle requires 13 moves.

This puzzle requires 13 moves.

All Rights Reserved

http://www.dr- mikes- math- games- for- kids.com/

This puzzle requires 13 moves.