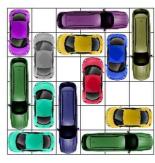

This puzzle requires 13 moves.

This puzzle requires 13 moves.

This puzzle requires 13 moves.

This puzzle requires 13 moves.

This puzzle requires 13 moves.

This puzzle requires 13 moves.

All Rights Reserved

http://www.dr- mikes- math- games- for- kids.com/

This puzzle requires 13 moves.

This puzzle requires 13 moves.

This puzzle requires 13 moves.

This puzzle requires 13 moves.

This puzzle requires 13 moves.

This puzzle requires 13 moves.

This puzzle requires 14 moves.