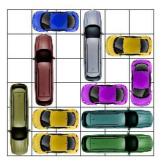

This puzzle requires 13 moves.

This puzzle requires 13 moves.

This puzzle requires 13 moves.

This puzzle requires 13 moves.

This puzzle requires 13 moves.

This puzzle requires 13 moves.

All Rights Reserved

http://www.dr- mikes- math- games- for- kids.com/

This puzzle requires 13 moves.

This puzzle requires 13 moves.

This puzzle requires 13 moves.

This puzzle requires 13 moves.

This puzzle requires 13 moves.

This puzzle requires 13 moves.

This puzzle requires 14 moves.