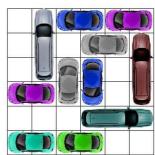

This puzzle requires 14 moves.

This puzzle requires 14 moves.

This puzzle requires 14 moves.

This puzzle requires 14 moves.

This puzzle requires 14 moves.

This puzzle requires 15 moves.

All Rights Reserved

http://www.dr- mikes- math- games- for- kids.com/

This puzzle requires 15 moves.

This puzzle requires 15 moves.

This puzzle requires 15 moves.

This puzzle requires 15 moves.

This puzzle requires 15 moves.

This puzzle requires 15 moves.

This puzzle requires 15 moves.