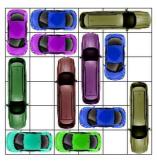

All Rights Reserved

http://www.dr- mikes- math- games- for- kids.com/

This puzzle requires 13 moves.

This puzzle requires 13 moves.

This puzzle requires 13 moves.

This puzzle requires 13 moves.

This puzzle requires 13 moves.