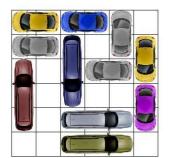

This puzzle requires 13 moves.

This puzzle requires 13 moves.

This puzzle requires 13 moves.

This puzzle requires 13 moves.

All Rights Reserved

http://www.dr- mikes- math- games- for- kids.com/

This puzzle requires 13 moves.