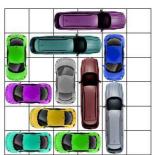

This puzzle requires 13 moves.

This puzzle requires 13 moves.

This puzzle requires 13 moves.

This puzzle requires 13 moves.

This puzzle requires 13 moves.

This puzzle requires 13 moves.

This puzzle requires 13 moves.