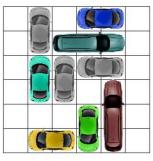

This puzzle requires 13 moves.

This puzzle requires 13 moves.

This puzzle requires 13 moves.

This puzzle requires 13 moves.

This puzzle requires 13 moves.

This puzzle requires 13 moves.

All Rights Reserved

http://www.dr- mikes- math- games- for- kids.com/

This puzzle requires 13 moves.

This puzzle requires 13 moves.

This puzzle requires 13 moves.

This puzzle requires 13 moves.

This puzzle requires 13 moves.

This puzzle requires 13 moves.

This puzzle requires 14 moves.