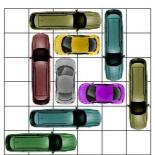

This puzzle requires 13 moves.

This puzzle requires 13 moves.

This puzzle requires 13 moves.

All Rights Reserved

http://www.dr- mikes- math- games- for- kids.com/

This puzzle requires 13 moves.

This puzzle requires 13 moves.