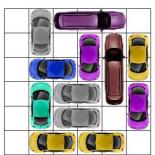

This puzzle requires 14 moves.

All Rights Reserved

http://www.dr- mikes- math- games- for- kids.com/

This puzzle requires 14 moves.

This puzzle requires 14 moves.

This puzzle requires 14 moves.

This puzzle requires 14 moves.

This puzzle requires 14 moves.

This puzzle requires 14 moves.

This puzzle requires 14 moves.

This puzzle requires 14 moves.

All Rights Reserved

http://www.dr- mikes- math- games- for- kids.com/

This puzzle requires 14 moves.