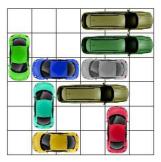

This puzzle requires 13 moves.

This puzzle requires 13 moves.

This puzzle requires 13 moves.

This puzzle requires 13 moves.

This puzzle requires 13 moves.

This puzzle requires 13 moves.

All Rights Reserved

http://www.dr- mikes- math- games- for- kids.com/

This puzzle requires 13 moves.

This puzzle requires 13 moves.

This puzzle requires 13 moves.

This puzzle requires 13 moves.

This puzzle requires 13 moves.

This puzzle requires 13 moves.

This puzzle requires 14 moves.