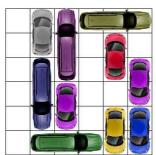

This puzzle requires 13 moves.

This puzzle requires 13 moves.

This puzzle requires 13 moves.

This puzzle requires 13 moves.

This puzzle requires 13 moves.

This puzzle requires 13 moves.

This puzzle requires 13 moves.