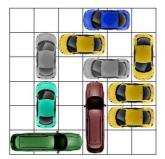

All Rights Reserved

http://www.dr- mikes- math- games- for- kids.com/

This puzzle requires 13 moves.

This puzzle requires 13 moves.

This puzzle requires 13 moves.

This puzzle requires 13 moves.

This puzzle requires 13 moves.

This puzzle requires 13 moves.

This puzzle requires 13 moves.

This puzzle requires 13 moves.

All Rights Reserved

http://www.dr- mikes- math- games- for- kids.com/

This puzzle requires 13 moves.

This puzzle requires 13 moves.