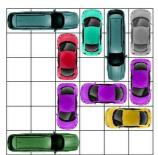

This puzzle requires 13 moves.

This puzzle requires 13 moves.

This puzzle requires 13 moves.

This puzzle requires 13 moves.

This puzzle requires 13 moves.

This puzzle requires 13 moves.

This puzzle requires 13 moves.