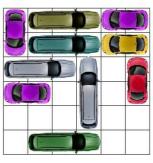

All Rights Reserved

http://www.dr- mikes- math- games- for- kids.com/

This puzzle requires 13 moves.

This puzzle requires 13 moves.

This puzzle requires 13 moves.

This puzzle requires 13 moves.

This puzzle requires 13 moves.