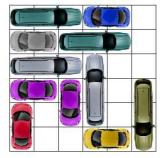

This puzzle requires 13 moves.

This puzzle requires 13 moves.

This puzzle requires 13 moves.

This puzzle requires 13 moves.

All Rights Reserved

http://www.dr- mikes- math- games- for- kids.com/

This puzzle requires 13 moves.

This puzzle requires 13 moves.

This puzzle requires 13 moves.

This puzzle requires 13 moves.

This puzzle requires 13 moves.

This puzzle requires 13 moves.

This puzzle requires 13 moves.

This puzzle requires 13 moves.