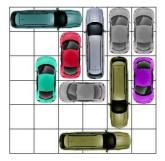

All Rights Reserved

http://www.dr- mikes- math- games- for- kids.com/

This puzzle requires 13 moves.

This puzzle requires 13 moves.

This puzzle requires 13 moves.

This puzzle requires 13 moves.

This puzzle requires 13 moves.

This puzzle requires 13 moves.

This puzzle requires 13 moves.

This puzzle requires 13 moves.

All Rights Reserved

http://www.dr- mikes- math- games- for- kids.com/

This puzzle requires 13 moves.

This puzzle requires 13 moves.