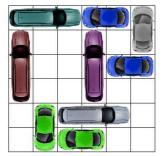

This puzzle requires 13 moves.

This puzzle requires 13 moves.

This puzzle requires 13 moves.

This puzzle requires 13 moves.

All Rights Reserved

http://www.dr- mikes- math- games- for- kids.com/

This puzzle requires 13 moves.

This puzzle requires 13 moves.

This puzzle requires 13 moves.

This puzzle requires 13 moves.

This puzzle requires 13 moves.

This puzzle requires 13 moves.

This puzzle requires 13 moves.

This puzzle requires 13 moves.