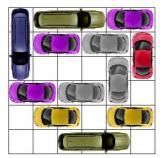

This puzzle requires 13 moves.

This puzzle requires 13 moves.

This puzzle requires 13 moves.

This puzzle requires 13 moves.

All Rights Reserved

http://www.dr- mikes- math- games- for- kids.com/

This puzzle requires 13 moves.