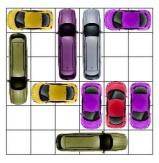

This puzzle requires 13 moves.

This puzzle requires 13 moves.

This puzzle requires 13 moves.

This puzzle requires 13 moves.

This puzzle requires 13 moves.

This puzzle requires 13 moves.

This puzzle requires 14 moves.

This puzzle requires 14 moves.

All Rights Reserved

http://www.dr- mikes- math- games- for- kids.com/

This puzzle requires 14 moves.

This puzzle requires 14 moves.

This puzzle requires 14 moves.

This puzzle requires 14 moves.