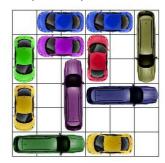

This puzzle requires 13 moves.

This puzzle requires 13 moves.

This puzzle requires 13 moves.

All Rights Reserved

http://www.dr- mikes- math- games- for- kids.com/

This puzzle requires 13 moves.

This puzzle requires 13 moves.