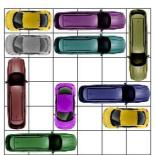

This puzzle requires 13 moves.

This puzzle requires 13 moves.

This puzzle requires 13 moves.

All Rights Reserved

http://www.dr- mikes- math- games- for- kids.com/

This puzzle requires 13 moves.

This puzzle requires 13 moves.