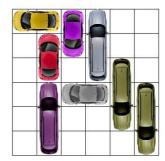

This puzzle requires 14 moves.

All Rights Reserved

http://www.dr- mikes- math- games- for- kids.com/

This puzzle requires 14 moves.

This puzzle requires 14 moves.

This puzzle requires 14 moves.

This puzzle requires 14 moves.

This puzzle requires 14 moves.

This puzzle requires 14 moves.

This puzzle requires 14 moves.

This puzzle requires 14 moves.

All Rights Reserved

http://www.dr- mikes- math- games- for- kids.com/

This puzzle requires 14 moves.