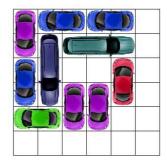

This puzzle requires 14 moves.

All Rights Reserved

http://www.dr- mikes- math- games- for- kids.com/

This puzzle requires 14 moves.

This puzzle requires 14 moves.

This puzzle requires 14 moves.

This puzzle requires 14 moves.

This puzzle requires 14 moves.

This puzzle requires 14 moves.

This puzzle requires 14 moves.

This puzzle requires 14 moves.

All Rights Reserved

http://www.dr- mikes- math- games- for- kids.com/

This puzzle requires 14 moves.