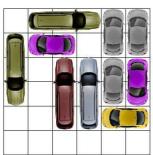

This puzzle requires 13 moves.

This puzzle requires 13 moves.

This puzzle requires 13 moves.

This puzzle requires 13 moves.

This puzzle requires 13 moves.

This puzzle requires 13 moves.

This puzzle requires 13 moves.