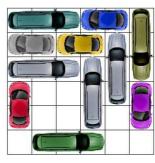

All Rights Reserved

http://www.dr- mikes- math- games- for- kids.com/

This puzzle requires 13 moves.

This puzzle requires 13 moves.

This puzzle requires 13 moves.

This puzzle requires 13 moves.

This puzzle requires 13 moves.