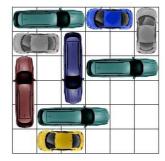

This puzzle requires 14 moves.

All Rights Reserved

http://www.dr- mikes- math- games- for- kids.com/

This puzzle requires 14 moves.

This puzzle requires 14 moves.

This puzzle requires 14 moves.

This puzzle requires 14 moves.

This puzzle requires 14 moves.

This puzzle requires 14 moves.

This puzzle requires 14 moves.

This puzzle requires 14 moves.

All Rights Reserved

http://www.dr- mikes- math- games- for- kids.com/

This puzzle requires 14 moves.