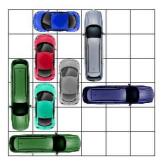

This puzzle requires 13 moves.

This puzzle requires 13 moves.

This puzzle requires 13 moves.

This puzzle requires 13 moves.

This puzzle requires 13 moves.

This puzzle requires 13 moves.

All Rights Reserved

http://www.dr- mikes- math- games- for- kids.com/

This puzzle requires 13 moves.

This puzzle requires 13 moves.

This puzzle requires 13 moves.

This puzzle requires 13 moves.

This puzzle requires 13 moves.

This puzzle requires 13 moves.

This puzzle requires 14 moves.