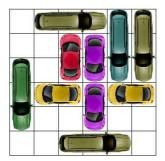

This puzzle requires 13 moves.

This puzzle requires 13 moves.

This puzzle requires 13 moves.

This puzzle requires 13 moves.

This puzzle requires 13 moves.

This puzzle requires 13 moves.

This puzzle requires 13 moves.