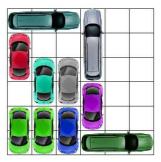

All Rights Reserved

http://www.dr- mikes- math- games- for- kids.com/

This puzzle requires 13 moves.

This puzzle requires 13 moves.

This puzzle requires 13 moves.

This puzzle requires 13 moves.

This puzzle requires 13 moves.