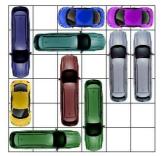

This puzzle requires 13 moves.

This puzzle requires 13 moves.

This puzzle requires 13 moves.

This puzzle requires 13 moves.

All Rights Reserved

http://www.dr- mikes- math- games- for- kids.com/

This puzzle requires 13 moves.

This puzzle requires 13 moves.

This puzzle requires 13 moves.

This puzzle requires 13 moves.

This puzzle requires 13 moves.

This puzzle requires 13 moves.

This puzzle requires 13 moves.

This puzzle requires 13 moves.