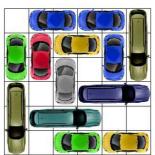

This puzzle requires 13 moves.

This puzzle requires 13 moves.

This puzzle requires 13 moves.

All Rights Reserved

http://www.dr- mikes- math- games- for- kids.com/

This puzzle requires 13 moves.

This puzzle requires 13 moves.