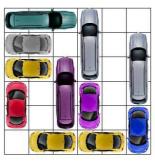

All Rights Reserved

http://www.dr- mikes- math- games- for- kids.com/

This puzzle requires 13 moves.

This puzzle requires 13 moves.

This puzzle requires 13 moves.

This puzzle requires 13 moves.

This puzzle requires 13 moves.