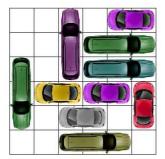

All Rights Reserved

http://www.dr- mikes- math- games- for- kids.com/

This puzzle requires 13 moves.

This puzzle requires 13 moves.

This puzzle requires 13 moves.

This puzzle requires 13 moves.

This puzzle requires 13 moves.

This puzzle requires 13 moves.

This puzzle requires 13 moves.

This puzzle requires 13 moves.

All Rights Reserved

http://www.dr- mikes- math- games- for- kids.com/

This puzzle requires 13 moves.

This puzzle requires 13 moves.