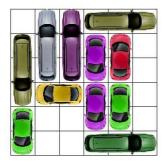

All Rights Reserved

http://www.dr- mikes- math- games- for- kids.com/

This puzzle requires 13 moves.

This puzzle requires 13 moves.

This puzzle requires 13 moves.

This puzzle requires 13 moves.

This puzzle requires 13 moves.

This puzzle requires 13 moves.

This puzzle requires 13 moves.

This puzzle requires 13 moves.

All Rights Reserved

http://www.dr- mikes- math- games- for- kids.com/

This puzzle requires 13 moves.

This puzzle requires 13 moves.