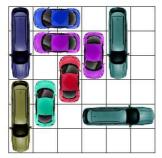

This puzzle requires 13 moves.

This puzzle requires 13 moves.

This puzzle requires 13 moves.

This puzzle requires 13 moves.

All Rights Reserved

http://www.dr- mikes- math- games- for- kids.com/

This puzzle requires 13 moves.