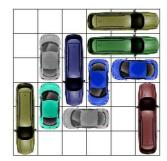

This puzzle requires 14 moves.

All Rights Reserved

http://www.dr- mikes- math- games- for- kids.com/

This puzzle requires 14 moves.

This puzzle requires 14 moves.

This puzzle requires 14 moves.

This puzzle requires 14 moves.

This puzzle requires 14 moves.

This puzzle requires 14 moves.

This puzzle requires 14 moves.

This puzzle requires 14 moves.

All Rights Reserved

http://www.dr- mikes- math- games- for- kids.com/

This puzzle requires 14 moves.