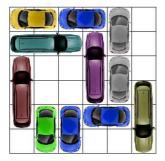

This puzzle requires 13 moves.

This puzzle requires 13 moves.

This puzzle requires 13 moves.

This puzzle requires 13 moves.

All Rights Reserved

http://www.dr- mikes- math- games- for- kids.com/

This puzzle requires 13 moves.