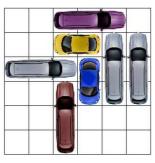

All Rights Reserved

http://www.dr- mikes- math- games- for- kids.com/

This puzzle requires 13 moves.

This puzzle requires 13 moves.

This puzzle requires 13 moves.

This puzzle requires 13 moves.

This puzzle requires 13 moves.