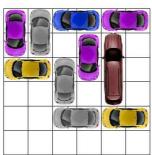

This puzzle requires 13 moves.

This puzzle requires 13 moves.

This puzzle requires 13 moves.

This puzzle requires 13 moves.

This puzzle requires 13 moves.

This puzzle requires 13 moves.

This puzzle requires 14 moves.

This puzzle requires 14 moves.

All Rights Reserved

http://www.dr- mikes- math- games- for- kids.com/

This puzzle requires 14 moves.

This puzzle requires 14 moves.

This puzzle requires 14 moves.

This puzzle requires 14 moves.