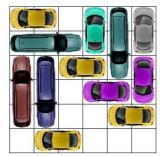

This puzzle requires 13 moves.

This puzzle requires 13 moves.

This puzzle requires 13 moves.

This puzzle requires 13 moves.

All Rights Reserved

http://www.dr- mikes- math- games- for- kids.com/

This puzzle requires 13 moves.