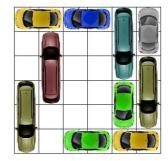

This puzzle requires 14 moves.

All Rights Reserved

http://www.dr- mikes- math- games- for- kids.com/

This puzzle requires 14 moves.

This puzzle requires 14 moves.

This puzzle requires 14 moves.

This puzzle requires 14 moves.

This puzzle requires 14 moves.

This puzzle requires 14 moves.

This puzzle requires 14 moves.

This puzzle requires 14 moves.

All Rights Reserved

http://www.dr- mikes- math- games- for- kids.com/

This puzzle requires 14 moves.