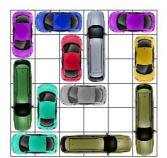

This puzzle requires 13 moves.

This puzzle requires 13 moves.

This puzzle requires 13 moves.

This puzzle requires 13 moves.

All Rights Reserved

http://www.dr- mikes- math- games- for- kids.com/

This puzzle requires 13 moves.