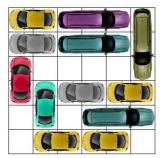

This puzzle requires 13 moves.

This puzzle requires 13 moves.

This puzzle requires 13 moves.

This puzzle requires 13 moves.

All Rights Reserved

http://www.dr- mikes- math- games- for- kids.com/

This puzzle requires 13 moves.

This puzzle requires 13 moves.

This puzzle requires 13 moves.

This puzzle requires 13 moves.

This puzzle requires 13 moves.

This puzzle requires 13 moves.

This puzzle requires 13 moves.

This puzzle requires 13 moves.