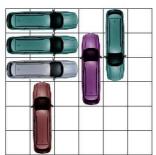

This puzzle requires 13 moves.

This puzzle requires 13 moves.

This puzzle requires 13 moves.

All Rights Reserved

http://www.dr- mikes- math- games- for- kids.com/

This puzzle requires 13 moves.

This puzzle requires 13 moves.

This puzzle requires 13 moves.

This puzzle requires 13 moves.

This puzzle requires 13 moves.

This puzzle requires 13 moves.

This puzzle requires 13 moves.

This puzzle requires 13 moves.

All Rights Reserved

http://www.dr- mikes- math- games- for- kids.com/