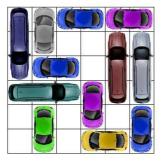

All Rights Reserved

http://www.dr- mikes- math- games- for- kids.com/

This puzzle requires 13 moves.

This puzzle requires 13 moves.

This puzzle requires 13 moves.

This puzzle requires 13 moves.

This puzzle requires 13 moves.

This puzzle requires 13 moves.

This puzzle requires 13 moves.

This puzzle requires 13 moves.

All Rights Reserved

http://www.dr- mikes- math- games- for- kids.com/

This puzzle requires 13 moves.

This puzzle requires 13 moves.