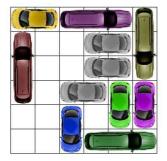

All Rights Reserved

http://www.dr- mikes- math- games- for- kids.com/

This puzzle requires 13 moves.

This puzzle requires 13 moves.

This puzzle requires 13 moves.

This puzzle requires 13 moves.

This puzzle requires 13 moves.

This puzzle requires 13 moves.

This puzzle requires 13 moves.

This puzzle requires 13 moves.

All Rights Reserved

http://www.dr- mikes- math- games- for- kids.com/

This puzzle requires 13 moves.

This puzzle requires 13 moves.