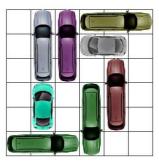

This puzzle requires 13 moves.

This puzzle requires 13 moves.

This puzzle requires 13 moves.

This puzzle requires 13 moves.

This puzzle requires 13 moves.

This puzzle requires 13 moves.

All Rights Reserved

http://www.dr- mikes- math- games- for- kids.com/

This puzzle requires 13 moves.

This puzzle requires 13 moves.

This puzzle requires 13 moves.

This puzzle requires 13 moves.

This puzzle requires 13 moves.

This puzzle requires 13 moves.

This puzzle requires 14 moves.