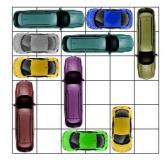

This puzzle requires 13 moves.

This puzzle requires 13 moves.

This puzzle requires 13 moves.

All Rights Reserved

http://www.dr- mikes- math- games- for- kids.com/

This puzzle requires 13 moves.

This puzzle requires 13 moves.