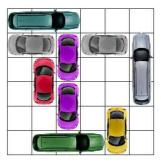

All Rights Reserved

http://www.dr- mikes- math- games- for- kids.com/

This puzzle requires 13 moves.

This puzzle requires 13 moves.

This puzzle requires 13 moves.

This puzzle requires 13 moves.

This puzzle requires 13 moves.