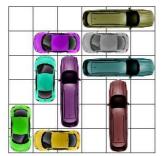

This puzzle requires 13 moves.

This puzzle requires 13 moves.

This puzzle requires 13 moves.

This puzzle requires 13 moves.

All Rights Reserved

http://www.dr- mikes- math- games- for- kids.com/

This puzzle requires 13 moves.

This puzzle requires 13 moves.

This puzzle requires 13 moves.

This puzzle requires 13 moves.

This puzzle requires 13 moves.

This puzzle requires 13 moves.

This puzzle requires 13 moves.

This puzzle requires 13 moves.