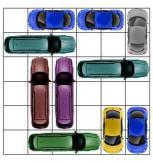

All Rights Reserved

http://www.dr- mikes- math- games- for- kids.com/

This puzzle requires 13 moves.

This puzzle requires 13 moves.

This puzzle requires 13 moves.

This puzzle requires 13 moves.

This puzzle requires 13 moves.