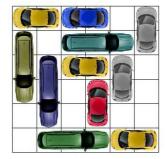

This puzzle requires 14 moves.

All Rights Reserved

http://www.dr- mikes- math- games- for- kids.com/

This puzzle requires 14 moves.

This puzzle requires 14 moves.

This puzzle requires 14 moves.

This puzzle requires 14 moves.

This puzzle requires 14 moves.

This puzzle requires 14 moves.

This puzzle requires 14 moves.

This puzzle requires 14 moves.

All Rights Reserved

http://www.dr- mikes- math- games- for- kids.com/

This puzzle requires 14 moves.