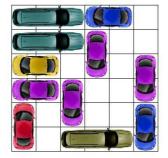

This puzzle requires 13 moves.

This puzzle requires 13 moves.

This puzzle requires 13 moves.

This puzzle requires 13 moves.

All Rights Reserved

http://www.dr- mikes- math- games- for- kids.com/

This puzzle requires 13 moves.

This puzzle requires 13 moves.

This puzzle requires 13 moves.

This puzzle requires 13 moves.

This puzzle requires 13 moves.

This puzzle requires 13 moves.

This puzzle requires 13 moves.

This puzzle requires 13 moves.