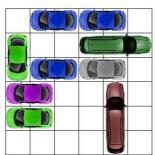

This puzzle requires 13 moves.

This puzzle requires 13 moves.

This puzzle requires 13 moves.

This puzzle requires 13 moves.

This puzzle requires 13 moves.

This puzzle requires 13 moves.

This puzzle requires 13 moves.