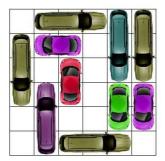

This puzzle requires 13 moves.

This puzzle requires 13 moves.

This puzzle requires 13 moves.

This puzzle requires 13 moves.

This puzzle requires 13 moves.

This puzzle requires 13 moves.

This puzzle requires 13 moves.