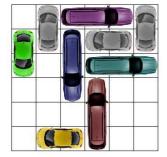

All Rights Reserved

This puzzle requires 18 moves.

This puzzle requires 18 moves.

This puzzle requires 18 moves.

This puzzle requires 19 moves.

This puzzle requires 19 moves.

This puzzle requires 19 moves.

http://www.dr- mikes- math- games- for- kids.com/