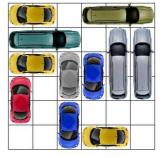

All Rights Reserved

http://www.dr- mikes- math- games- for- kids.com/

All Rights Reserved

This puzzle requires 19 moves.

This puzzle requires 19 moves.

This puzzle requires 19 moves.

This puzzle requires 19 moves.