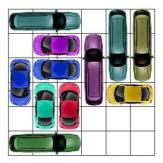

All Rights Reserved

http://www.dr- mikes- math- games- for- kids.com/

All Rights Reserved

This puzzle requires 19 moves.

This puzzle requires 19 moves.

This puzzle requires 19 moves.

This puzzle requires 19 moves.

This puzzle requires 19 moves.

This puzzle requires 19 moves.

http://www.dr- mikes- math- games- for- kids.com/

All Rights Reserved

http://www.dr- mikes- math- games- for- kids.com/

All Rights Reserved

This puzzle requires 19 moves.