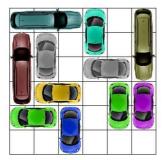

This puzzle requires 18 moves.

This puzzle requires 18 moves.

This puzzle requires 18 moves.

http://www.dr- mikes- math- games- for- kids.com/

All Rights Reserved

http://www.dr- mikes- math- games- for- kids.com/