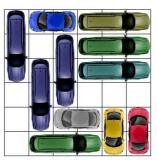

All Rights Reserved

http://www.dr- mikes- math- games- for- kids.com/

All Rights Reserved

This puzzle requires 19 moves.

This puzzle requires 19 moves.

This puzzle requires 19 moves.

This puzzle requires 19 moves.