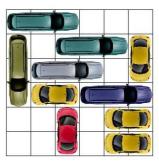

All Rights Reserved

This puzzle requires 18 moves.

This puzzle requires 18 moves.

This puzzle requires 18 moves.

This puzzle requires 19 moves.

This puzzle requires 19 moves.

This puzzle requires 19 moves.

http://www.dr- mikes- math- games- for- kids.com/

All Rights Reserved

http://www.dr- mikes- math- games- for- kids.com/

All Rights Reserved

This puzzle requires 19 moves.

This puzzle requires 19 moves.

This puzzle requires 19 moves.

This puzzle requires 19 moves.