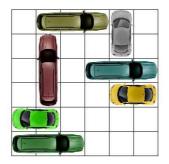

This puzzle requires 18 moves.

This puzzle requires 18 moves.

This puzzle requires 18 moves.

http://www.dr- mikes- math- games- for- kids.com/

All Rights Reserved

http://www.dr- mikes- math- games- for- kids.com/