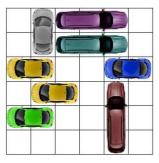

This puzzle requires 19 moves.

This puzzle requires 19 moves.

http://www.dr- mikes- math- games- for- kids.com/

All Rights Reserved

http://www.dr- mikes- math- games- for- kids.com/

All Rights Reserved

This puzzle requires 19 moves.