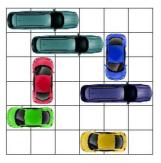

This puzzle requires 19 moves.

This puzzle requires 19 moves.

http://www.dr- mikes- math- games- for- kids.com/

All Rights Reserved

http://www.dr- mikes- math- games- for- kids.com/

All Rights Reserved

This puzzle requires 19 moves.