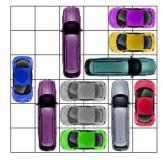

All Rights Reserved

This puzzle requires 18 moves.

This puzzle requires 18 moves.

This puzzle requires 18 moves.

This puzzle requires 19 moves.

This puzzle requires 19 moves.

This puzzle requires 19 moves.

http://www.dr- mikes- math- games- for- kids.com/