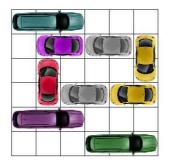

This puzzle requires 18 moves.

This puzzle requires 18 moves.

This puzzle requires 18 moves.

http://www.dr- mikes- math- games- for- kids.com/

All Rights Reserved

http://www.dr- mikes- math- games- for- kids.com/