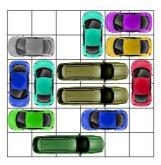

All Rights Reserved

http://www.dr- mikes- math- games- for- kids.com/

All Rights Reserved

This puzzle requires 19 moves.

This puzzle requires 19 moves.

This puzzle requires 19 moves.

This puzzle requires 19 moves.