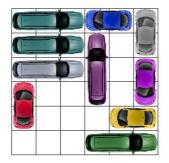

This puzzle requires 18 moves.

This puzzle requires 18 moves.

This puzzle requires 18 moves.

http://www.dr- mikes- math- games- for- kids.com/

All Rights Reserved

http://www.dr- mikes- math- games- for- kids.com/