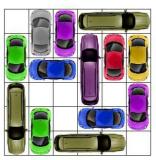

This puzzle requires 19 moves.

This puzzle requires 19 moves.

http://www.dr- mikes- math- games- for- kids.com/

All Rights Reserved

http://www.dr- mikes- math- games- for- kids.com/

All Rights Reserved

This puzzle requires 19 moves.