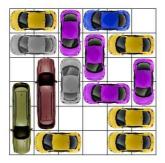

This puzzle requires 18 moves.

This puzzle requires 18 moves.

This puzzle requires 18 moves.

http://www.dr- mikes- math- games- for- kids.com/

All Rights Reserved

http://www.dr- mikes- math- games- for- kids.com/