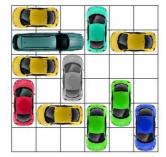

All Rights Reserved

This puzzle requires 18 moves.

This puzzle requires 18 moves.

This puzzle requires 18 moves.

This puzzle requires 19 moves.

This puzzle requires 19 moves.

This puzzle requires 19 moves.

http://www.dr- mikes- math- games- for- kids.com/