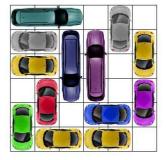

All Rights Reserved

http://www.dr- mikes- math- games- for- kids.com/

All Rights Reserved

This puzzle requires 19 moves.

This puzzle requires 19 moves.

This puzzle requires 19 moves.

This puzzle requires 19 moves.