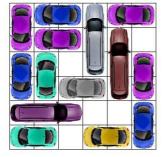

All Rights Reserved

This puzzle requires 18 moves.

This puzzle requires 18 moves.

This puzzle requires 18 moves.

This puzzle requires 19 moves.

This puzzle requires 19 moves.

This puzzle requires 19 moves.

http://www.dr- mikes- math- games- for- kids.com/