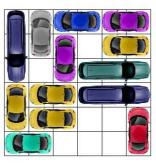

All Rights Reserved

http://www.dr- mikes- math- games- for- kids.com/

All Rights Reserved

This puzzle requires 19 moves.

This puzzle requires 19 moves.

This puzzle requires 19 moves.

This puzzle requires 19 moves.