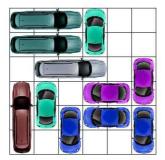

This puzzle requires 18 moves.

This puzzle requires 18 moves.

This puzzle requires 18 moves.

http://www.dr- mikes- math- games- for- kids.com/

All Rights Reserved

http://www.dr- mikes- math- games- for- kids.com/