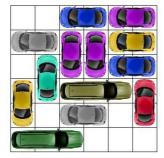

All Rights Reserved

This puzzle requires 18 moves.

This puzzle requires 18 moves.

This puzzle requires 18 moves.

This puzzle requires 19 moves.

This puzzle requires 19 moves.

This puzzle requires 19 moves.

http://www.dr- mikes- math- games- for- kids.com/