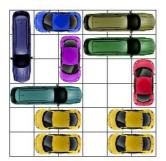

This puzzle requires 18 moves.

This puzzle requires 18 moves.

This puzzle requires 18 moves.

http://www.dr- mikes- math- games- for- kids.com/

All Rights Reserved

http://www.dr- mikes- math- games- for- kids.com/