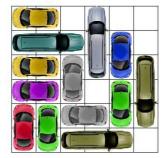

All Rights Reserved

This puzzle requires 18 moves.

This puzzle requires 18 moves.

This puzzle requires 18 moves.

This puzzle requires 19 moves.

This puzzle requires 19 moves.

This puzzle requires 19 moves.

http://www.dr- mikes- math- games- for- kids.com/