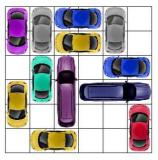

This puzzle requires 19 moves.

This puzzle requires 19 moves.

http://www.dr- mikes- math- games- for- kids.com/

All Rights Reserved

http://www.dr- mikes- math- games- for- kids.com/

All Rights Reserved

This puzzle requires 19 moves.