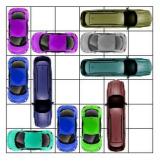

All Rights Reserved

http://www.dr- mikes- math- games- for- kids.com/

All Rights Reserved

This puzzle requires 19 moves.

This puzzle requires 19 moves.

This puzzle requires 19 moves.

This puzzle requires 19 moves.