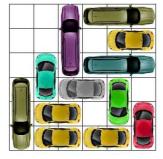

All Rights Reserved

This puzzle requires 18 moves.

This puzzle requires 18 moves.

This puzzle requires 18 moves.

This puzzle requires 19 moves.

This puzzle requires 19 moves.

This puzzle requires 19 moves.

http://www.dr- mikes- math- games- for- kids.com/