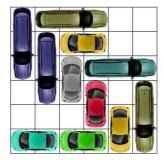

All Rights Reserved

This puzzle requires 18 moves.

This puzzle requires 18 moves.

This puzzle requires 18 moves.

This puzzle requires 19 moves.

This puzzle requires 19 moves.

This puzzle requires 19 moves.

http://www.dr- mikes- math- games- for- kids.com/