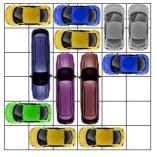

All Rights Reserved

http://www.dr- mikes- math- games- for- kids.com/

All Rights Reserved

This puzzle requires 19 moves.

This puzzle requires 19 moves.

This puzzle requires 19 moves.

This puzzle requires 19 moves.