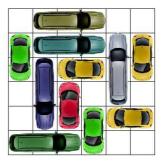

This puzzle requires 19 moves.

This puzzle requires 19 moves.

http://www.dr- mikes- math- games- for- kids.com/

All Rights Reserved

http://www.dr- mikes- math- games- for- kids.com/

All Rights Reserved

This puzzle requires 19 moves.