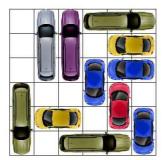

This puzzle requires 18 moves.

This puzzle requires 18 moves.

This puzzle requires 18 moves.

http://www.dr- mikes- math- games- for- kids.com/

All Rights Reserved

http://www.dr- mikes- math- games- for- kids.com/