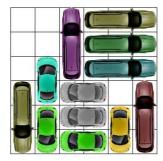

All Rights Reserved

This puzzle requires 18 moves.

This puzzle requires 18 moves.

This puzzle requires 18 moves.

This puzzle requires 19 moves.

This puzzle requires 19 moves.

This puzzle requires 19 moves.

http://www.dr- mikes- math- games- for- kids.com/