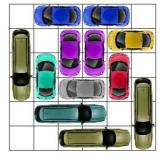

All Rights Reserved

This puzzle requires 18 moves.

This puzzle requires 18 moves.

This puzzle requires 18 moves.

This puzzle requires 19 moves.

This puzzle requires 19 moves.

This puzzle requires 19 moves.

http://www.dr- mikes- math- games- for- kids.com/