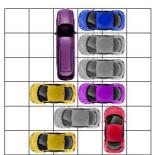

This puzzle requires 22 moves.

This puzzle requires 22 moves.

This puzzle requires 22 moves.

This puzzle requires 22 moves.

This puzzle requires 22 moves.

This puzzle requires 22 moves.

This puzzle requires 22 moves.

All Rights Reserved

http://www.dr- mikes- math- games- for- kids.com/

This puzzle requires 22 moves.

This puzzle requires 22 moves.

This puzzle requires 22 moves.

This puzzle requires 23 moves.

This puzzle requires 23 moves.