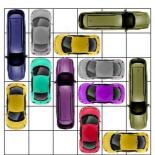

This puzzle requires 23 moves.

This puzzle requires 23 moves.

This puzzle requires 23 moves.

All Rights Reserved

http://www.dr- mikes- math- games- for- kids.com/

This puzzle requires 23 moves.

This puzzle requires 23 moves.

This puzzle requires 23 moves.

This puzzle requires 23 moves.

This puzzle requires 23 moves.

This puzzle requires 23 moves.

This puzzle requires 23 moves.

This puzzle requires 23 moves.

All Rights Reserved

http://www.dr- mikes- math- games- for- kids.com/