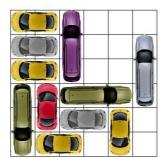

This puzzle requires 22 moves.

This puzzle requires 22 moves.

This puzzle requires 22 moves.

This puzzle requires 22 moves.

All Rights Reserved

http://www.dr- mikes- math- games- for- kids.com/

This puzzle requires 22 moves.

This puzzle requires 22 moves.

This puzzle requires 22 moves.

This puzzle requires 22 moves.

This puzzle requires 22 moves.

This puzzle requires 22 moves.

This puzzle requires 22 moves.

This puzzle requires 22 moves.