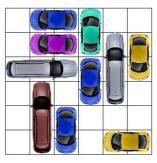

All Rights Reserved

http://www.dr- mikes- math- games- for- kids.com/

This puzzle requires 22 moves.

This puzzle requires 22 moves.

This puzzle requires 22 moves.

This puzzle requires 23 moves.

This puzzle requires 23 moves.

This puzzle requires 23 moves.

This puzzle requires 23 moves.

This puzzle requires 23 moves.

All Rights Reserved

http://www.dr- mikes- math- games- for- kids.com/

This puzzle requires 23 moves.

This puzzle requires 23 moves.