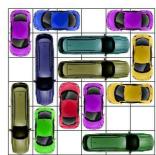

This puzzle requires 28 moves.

This puzzle requires 28 moves.

This puzzle requires 28 moves.

This puzzle requires 28 moves.

All Rights Reserved

http://www.dr- mikes- math- games- for- kids.com/

This puzzle requires 28 moves.