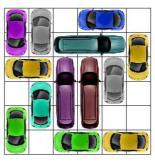

This puzzle requires 28 moves.

This puzzle requires 28 moves.

This puzzle requires 28 moves.

This puzzle requires 28 moves.

All Rights Reserved

http://www.dr- mikes- math- games- for- kids.com/

This puzzle requires 28 moves.