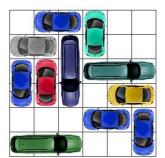

This puzzle requires 28 moves.

This puzzle requires 28 moves.

This puzzle requires 28 moves.

This puzzle requires 28 moves.

All Rights Reserved

http://www.dr- mikes- math- games- for- kids.com/

This puzzle requires 28 moves.