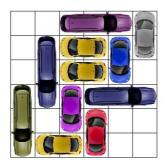

This puzzle requires 28 moves.

This puzzle requires 28 moves.

This puzzle requires 28 moves.

This puzzle requires 28 moves.

All Rights Reserved

http://www.dr- mikes- math- games- for- kids.com/

This puzzle requires 28 moves.