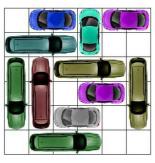

This puzzle requires 28 moves.

This puzzle requires 28 moves.

This puzzle requires 28 moves.

This puzzle requires 28 moves.

All Rights Reserved

http://www.dr- mikes- math- games- for- kids.com/

This puzzle requires 28 moves.