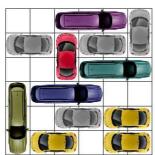

This puzzle requires 28 moves.

This puzzle requires 28 moves.

This puzzle requires 28 moves.

This puzzle requires 28 moves.

All Rights Reserved

http://www.dr- mikes- math- games- for- kids.com/

This puzzle requires 28 moves.