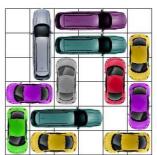

This puzzle requires 28 moves.

This puzzle requires 28 moves.

This puzzle requires 28 moves.

This puzzle requires 28 moves.

All Rights Reserved

http://www.dr- mikes- math- games- for- kids.com/

This puzzle requires 28 moves.