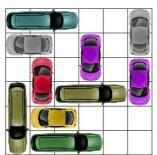

This puzzle requires 28 moves.

This puzzle requires 28 moves.

This puzzle requires 28 moves.

This puzzle requires 28 moves.

All Rights Reserved

http://www.dr- mikes- math- games- for- kids.com/

This puzzle requires 28 moves.